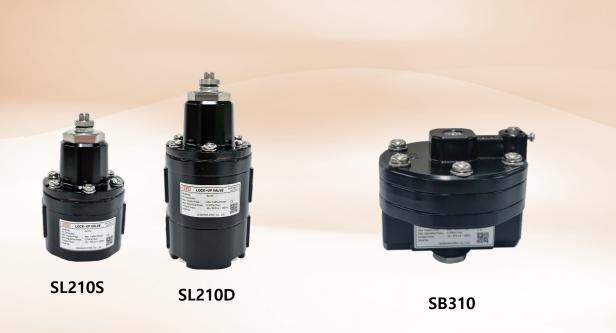

# **SL210 Lock-up Valve SB310 Volume Booster**

# SL210 Lock-up Valve

| Model       | SL210     |   |   |
|-------------|-----------|---|---|
| Acting Type | Single    | S |   |
| Acting Type | Double    | D |   |
| Connection  | Rc(PT)1/4 |   | G |
|             | NPT1/4    |   | N |

# **SB310 Volume Booster**

| Model      | SB310               |        |   |
|------------|---------------------|--------|---|
| Connection | Rc(PT)1/4           | G<br>N |   |
|            | NPT1/4 with Bracket | N      | В |
| Bracket    | without Brack       | et     | 0 |