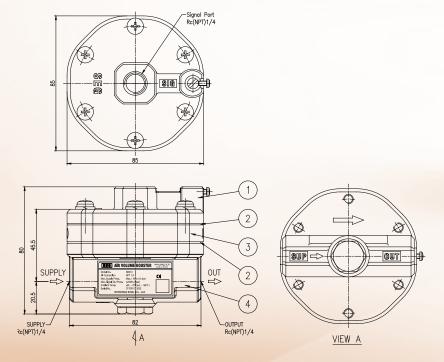

## **DIMENSIONS**

# **SB310 Volume Booster**

| Model      | SB310               |        |   |
|------------|---------------------|--------|---|
| Connection | Rc(PT)1/4           | G<br>N |   |
|            | NPT1/4 with Bracket | N      | В |
| Bracket    | without Brack       | et     | 0 |

# **SPECIFICATION**

|  | Model                   | SB310                      |
|--|-------------------------|----------------------------|
|  | Max. Supply Pressure    | Max. 1 MPa (10 bar)        |
|  | Supply Pressure Setting | 0.14 ~ 0.7MPa (1.4 ~ 7bar) |
|  | Flow capacity (Cv)      | 1.3                        |
|  | Ambient Temp.           | -20 ~ 70°C (-4 ~ 158°F)    |
|  | Air Connection          | Rc(PT) 1/4, NPT 1/4        |
|  | Material                | Aluminum Diecasting        |
|  | Weight                  | 0.6 kg (1.6 lb)            |