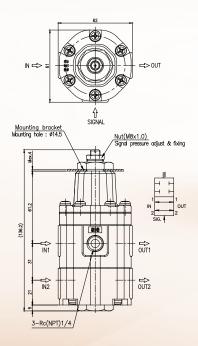

## **DIMENSIONS**

**SL210D** 

**SEG** SHINHWA ENG. CO., LTD.

# SL210 Lock-up Valve

| Model       | SL210     |   |   |
|-------------|-----------|---|---|
| Acting Type | Single    | S |   |
| Acting Type | Double    | D |   |
| Connection  | Rc(PT)1/4 |   | G |
|             | NPT1/4    |   | N |

## **SPECIFICATION**

| Model                   | SL210S                     | SL210D |  |
|-------------------------|----------------------------|--------|--|
| Acting Type             | Single                     | Double |  |
| Max. Supply Pressure    | Max. 1 MPa (10 bar)        |        |  |
| Supply Pressure Setting | 0.14 ~ 0.7MPa (1.4 ~ 7bar) |        |  |
| Flow capacity (Cv)      | 0.9                        |        |  |
| Ambient Temp.           | -20 ~ 70°C (-4 ~ 158°F)    |        |  |
| Air Connection          | Rc(PT) 1/4, NPT 1/4        |        |  |
| Material                | Aluminum Diecasting        |        |  |
| Weight                  | 0.5 kg                     | 0.7 kg |  |