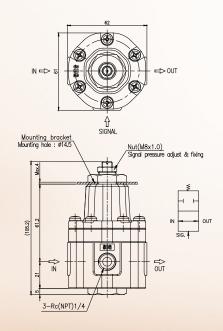

.
- Easy to install.
- You can simply adjust the set pressure.





## **SPECIFICATION**

| Model                   | SL210S                     | SL210D |  |
|-------------------------|----------------------------|--------|--|
| Acting Type             | Single                     | Double |  |
| Max. Supply Pressure    | Max. 1 MPa (10 bar)        |        |  |
| Supply Pressure Setting | 0.14 ~ 0.7MPa (1.4 ~ 7bar) |        |  |
| Flow capacity (Cv)      | 0.9                        |        |  |
| Ambient Temp.           | -20 ~ 70°C (-4 ~ 158°F)    |        |  |
| Air Connection          | Rc(PT) 1/4, NPT 1/4        |        |  |
| Material                | Aluminum Diecasting        |        |  |
| Weight                  | 0.5 kg                     | 0.7 kg |  |

## **DIMENSIONS**







**SL210D** 

**SEG** SHINHWA ENG. CO., LTD.



# **SB310 Volume Booster**

| Model      | SB310               |        |   |
|------------|---------------------|--------|---|
| Connection | Rc(PT)1/4           | G<br>N |   |
|            | NPT1/4 with Bracket | N      | В |
| Bracket    | without Brack       | et     | 0 |

## **FEATURES**

- High stability with suitable flow characteristics for the control valve.
- Continuous and reliable operation of large actuators provides fast control times.
- Built-in locking screws for adjusting sensitivity and dynamic response.



# **SPECIFICATION**

|  | Model                   | SB310                      |
|--|-------------------------|----------------------------|
|  | Max. Supply Pressure    | Max. 1 MPa (10 bar)        |
|  | Supply Pr